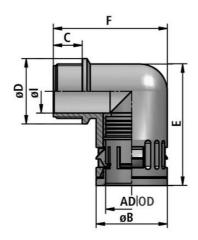

## **RQW 90° ELBOW, QUICK-TYPE**

5020.051.210 RQW1-M AD10 M10x1,5 elbow 90° black

- Metric
- Connector with 90° elbow

## PRODUCT DESCRIPTION

RQW connectors are IP68 rated plastic quick-type connectors for ROHRflex conduits. The connector end has an integrated snap-in sleeve with sealing, metric thread on the other end.

RQW-1 connectors are rated IP66, conically sealed. Both types made of polyamide, also available in grey color.