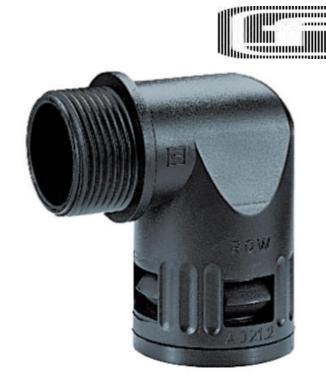

## **RQW 90° ELBOW, QUICK-TYPE**

5020.051.210 RQW1-M AD10 M10x1,5 elbow 90° black

- Metric
- Connector with 90° elbow

## PRODUCT DESCRIPTION

RQW connectors are IP68 rated plastic quick-type connectors for ROHRflex conduits. The connector end has an integrated snap-in sleeve with sealing, metric thread on the other end.

RQW-1 connectors are rated IP66, conically sealed. Both types made of polyamide, also available in grey color.