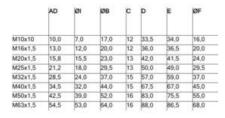

## **TECHNICAL DATA**

| Approvals                   | CSA 22.2, cRUus, Lloyd's, UL, VDE |
|-----------------------------|-----------------------------------|
| Colour                      | Black                             |
| Hose dimension AD           | 10                                |
| IP class                    | IP66                              |
| Material                    | Polyamide                         |
| Pack size                   | 50                                |
| Temperature operational max | 120 °C                            |
| Temperature operational min | -40 °C                            |
| Thread                      | M10x1,0                           |
| Weight kg / 100 ± 10%       | 0,4                               |
|                             |                                   |